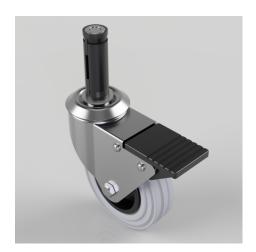

## **Grey Rubber Swivel Braked Expander 100mm 70kg**

Product code: BZBC100GRBSWBEXR21

Pressed steel swivel castor fitted with a 21.5mm to 24mm round expander and a grey polypropylene wheel with a roller bearing bearing and total lock brake. Wheel diameter 100mm, tread width 30mm, overall height 126mm, Load capacity 70kg.

| Height (mm)             | 126                                           |
|-------------------------|-----------------------------------------------|
| Tread (mm)              | 30                                            |
| Bearing Type            | Roller                                        |
| Diameter (mm)           | 100                                           |
| Wheel Material          | Rubber on Polypropylene                       |
| Fixing Option           | Bolt Hole, Expander                           |
| Castor Type             | Swivel with Total Lock Brake                  |
| Load Capacity (kg)      | 70                                            |
| Swivel Radius (mm)      | 115                                           |
| Expander Type (mm)      | Round Expander to Suit 21.5 - 24              |
| Fork Thickness (mm)     | 2                                             |
| Head Dia (mm)           | 60                                            |
| Colour / Shore Hardness | Grey Rubber on Polypropylene Rim / 85 Shore A |
| Temperature Resistance  | -20 °C TO +60 °C                              |