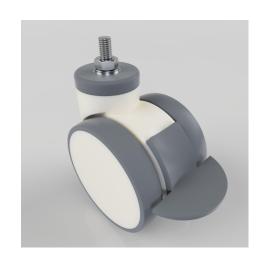

## **Grey Rubber Stem Swivel Castor Brake100mm 90kg load**

**Product code: NTW100TPRBJSWBST** 

Twin wheel nylon body swivel castor with bolt hole fixing. Twin grey rubber tyred wheels with ball bearings and fitted with a M10mm x 15m fixed stem and total lock brake, Wheel diameter 2 x 100mm, tread width 2 x 20mm, Total castor width 82mm, overall height 124mm. bolt hole 12.5mm, Load capacity 90kg.

| Height (mm)              | 124                          |
|--------------------------|------------------------------|
| Tread (mm)               | 20 x 2                       |
| To Suit Fixing Bolt (mm) | M12 X 26                     |
| Bearing Type             | Ball                         |
| Diameter (mm)            | 100                          |
| Wheel Material           | Grey Rubber on Polypropylene |
| Fixing Option            | Bolt Hole                    |
| Castor Type              | Swivel with Total Lock Brake |
| Load Capacity (kg)       | 90                           |
| Shore Hardness           | 85 Shore A                   |
| Swivel Radius (mm)       | 115                          |