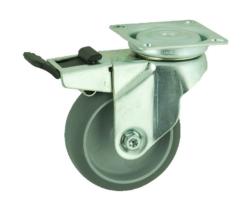

## **Grey Rubber Plate Swivel Castor Brake 150mm 100kg Load**

Product code: SSM150VGRBJSWB

Grade 304 Pressed stainless steel swivel castor with a top plate fixing fitted with a grey thermoplastic rubber tyre on polypropylene centred wheel with ball bearing and a total lock brake. Wheel diameter 150mm, tread width 32mm, overall height 182mm, top plate 90mm x 70mm, hole centres 75mm x 56mm or 64mm x 44mm. Load capacity 100kg.