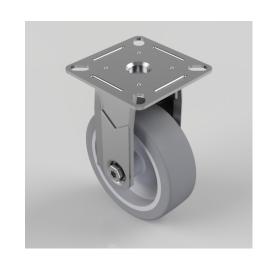

## **Grey Rubber Plate Fixed Castor 75mm 60kg Load**

**Product code: BZRAF75VGR** 

Pressed steel fixed castor with a flat plate fitted with a grey thermoplastic rubber tyre on polypropylene centred wheel with a plain bore. Wheel diameter 75mm, tread width 24mm, overall height 101mm plate size 60mm x 60mm, hole centres 49mm x 49mm or 43mm x 43mm with a Load capacity 60kg.