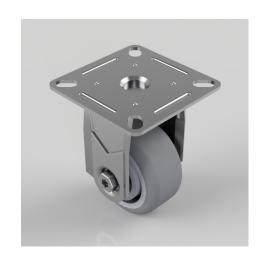

## **Grey Rubber Plate Fixed Castor 50mm 50kg Load**

**Product code: BZRAF50VGRBJ** 

Pressed steel fixed castor with a flat plate fitted with a grey thermoplastic rubber tyre on polypropylene centred wheel with ball bearings. Wheel diameter 50mm, tread width 24mm, overall height 74mm plate size 60mm x 60mm, hole centres 49mm x 49mm or 43mm x 43mm with a Load capacity 50kg.

| Diameter (mm)            | 50                                            |
|--------------------------|-----------------------------------------------|
| Fixing Option            | Plate                                         |
| Castor Type              | Fixed                                         |
| Plate Size (mm)          | 60 x 60                                       |
| Hole Centres (mm)        | 49/43 x 49/43                                 |
| Height (mm)              | 74                                            |
| Bearing Type             | Ball                                          |
| Wheel Material           | Rubber on Polypropylene                       |
| Colour / Shore Hardness  | Grey Rubber on Polypropylene Rim / 87 Shore A |
| Top Plate Thickness (mm) | 1.8                                           |
| Fork Thickness (mm)      | 1.8                                           |
| Temperature Resistance   | -15 °C TO +80 °C                              |
| To Suit Fixing Bolt (mm) | 6                                             |
| Tread (mm)               | 24                                            |
| Load Capacity (kg)       | 50                                            |