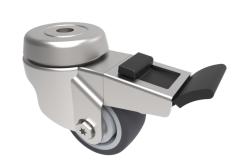

## **Grey Rubber Bolt Hole Swivel Castor Brake 50mm 50kg Load**

Product code: SSRA50VGRBJBH10SWB

| Diameter (mm)            | 50                                            |
|--------------------------|-----------------------------------------------|
|                          |                                               |
| Fixing Option            | Bolt Hole                                     |
| Castor Type              | Swivel with Total Lock Brake                  |
| Height (mm)              | 74                                            |
| Wheel Material           | Rubber on Polypropylene                       |
| Colour / Shore Hardness  | Grey Rubber on Polypropylene Rim / 87 Shore A |
| Bearing Type             | Ball                                          |
| Tread (mm)               | 24                                            |
| Fork Thickness (mm)      | 1.8                                           |
| To Suit Fixing Bolt (mm) | 10                                            |
| Load Capacity (kg)       | 50                                            |
| Temperature Resistance   | -15 °C TO +80 °C                              |
| Head Dia (mm)            | 50                                            |
| Swivel Radius (mm)       | 88                                            |