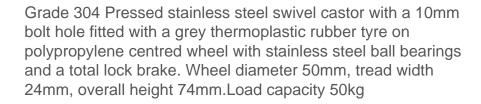

## **Grey Rubber Bolt Hole Swivel Castor Brake 50mm 50kg Load**

Product code: SSRA50VGRBJBH10SWB

| Diameter (mm)            | 50                                            |
|--------------------------|-----------------------------------------------|
|                          |                                               |
| Fixing Option            | Bolt Hole                                     |
| Castor Type              | Swivel with Total Lock Brake                  |
| Height (mm)              | 74                                            |
| Wheel Material           | Rubber on Polypropylene                       |
| Colour / Shore Hardness  | Grey Rubber on Polypropylene Rim / 87 Shore A |
| Bearing Type             | Ball                                          |
| Tread (mm)               | 24                                            |
| Fork Thickness (mm)      | 1.8                                           |
| To Suit Fixing Bolt (mm) | 10                                            |
| Load Capacity (kg)       | 50                                            |
| Temperature Resistance   | -15 °C TO +80 °C                              |
| Head Dia (mm)            | 50                                            |
| Swivel Radius (mm)       | 88                                            |