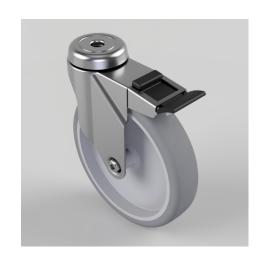

## **Grey Rubber Bolt Hole Swivel Castor Brake 150mm 100kg Load**

Product code: BZM150GRBH12SWB

Pressed steel swivel castor with a 12mm bolt hole fitted with a grey thermoplastic rubber tyre on polypropylene centred wheel with plain bore and a total lock brake. Wheel diameter 150mm, tread width 32mm, overall height 181mm, Load capacity 100kg. \*\*MANUFACTURED TO ORDER\*\*

| Diameter (mm)            | 150                                           |
|--------------------------|-----------------------------------------------|
| Fixing Option            | Bolt Hole                                     |
| Castor Type              | Swivel with Total Lock Brake                  |
| Head Dia (mm)            | 57                                            |
| Height (mm)              | 181                                           |
| Bearing Type             | Plain                                         |
| Swivel Radius (mm)       | 120                                           |
| Wheel Material           | Rubber on Polypropylene                       |
| Colour / Shore Hardness  | Grey Rubber on Polypropylene Rim / 82 Shore A |
| Fork Thickness (mm)      | 2                                             |
| Temperature Resistance   | -15 °C TO +80 °C                              |
| To Suit Fixing Bolt (mm) | 12                                            |
| Tread (mm)               | 32                                            |
| Load Capacity (kg)       | 100                                           |