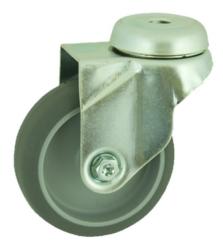

## Grey Rubber Bolt Hole Swivel Castor 150mm 100kg Load

## Product code: SSM150VGRBJBH12

Grade 304 Pressed stainless steel swivel castor with a 12mm bolt hole fitted with a grey thermoplastic rubber tyre on polypropylene centred wheel with ball bearing. Wheel diameter 150mm, tread width 32mm, overall height 182mm, Load capacity 100kg. \*\*MANUFACTURED TO ORDER\*\*

| Wheel Material           | Vulconised Grey Rubber |
|--------------------------|------------------------|
| Fixing Option            | Bolt Hole              |
| Castor Type              | Swivel                 |
| Load Capacity (kg)       | 100                    |
| Diameter (mm)            | 150                    |
| Bearing Type             | Ball                   |
| Tread (mm)               | 32                     |
| To Suit Fixing Bolt (mm) | 12                     |
| Height (mm)              | 181                    |
| Swivel Radius (mm)       | 103                    |