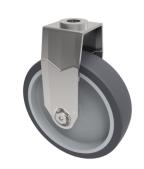

## **Grey Rubber Bolt Hole Fixed Castor 100mm 70kg Load**

Product code: BZRAF100VGRBJBH10

Pressed steel fixed castor with a 10mm bolt hole fitted with a grey thermoplastic rubber tyre on polypropylene centred wheel with ball bearing. Wheel diameter 100mm, tread width 24mm, overall height 124mm with a Load capacity 75kg.

| Diameter (mm)            | 100                                           |
|--------------------------|-----------------------------------------------|
| Fixing Option            | Bolt Hole                                     |
| Castor Type              | Fixed                                         |
| Head Dia (mm)            | 46                                            |
| Height (mm)              | 124                                           |
| Bearing Type             | Ball                                          |
| Wheel Material           | Rubber on Polypropylene                       |
| Colour / Shore Hardness  | Grey Rubber on Polypropylene Rim / 87 Shore A |
| Fork Thickness (mm)      | 1.8                                           |
| Temperature Resistance   | -15 °C TO +80 °C                              |
| To Suit Fixing Bolt (mm) | 10                                            |
| Tread (mm)               | 24                                            |
| Load Capacity (kg)       | 70                                            |