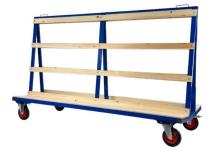

## A-Frame Glass Trolley – 2400mm, HD 600kg Capacity

## Product code: SKAFT2400X900

The largest A-frame glass trolley in the range, extra long and built to carry wide plate glass sheets and glazed panels in loads of up to 600kg. Ideal for use on site, storage yards & workshops.

- Handles large-format plate glass with a 2400mm Aframe rack
- Heavy duty carries loads of up to 600kg
- Moves smoothly & securely with 2 fixed & 2 swivel castors (1 braked)
- Protects the load via the softer wooden slats and base

| Dimensions        | L2400mm x W900mm x H1530mm |
|-------------------|----------------------------|
| Load Capacity     | 600kg                      |
| Wheel Type        | 200mm Solid Rubber         |
| Material          | Powder Coated Steel        |
| Weight            | 80kg                       |
| Assembly Required | Yes                        |