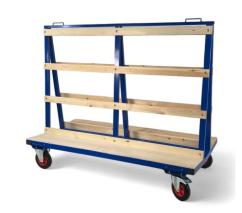

## A-Frame Glass Trolley – 1800mm, HD 600kg Capacity

Product code: SKAFT1800X900

A long, A-frame trolley designed for transporting large plate glass sheets and panels in loads of up to 600kg. Ideal for cost effective, safe use in your warehouse, workshop or factory.

- Heavy duty carries up to 600kg of glass with stable support
- Allows for large sheets with its 1800mm-wide A-frame rack
- Manoeuvring is easy & secure with the braked swivel castor
- Protects the load via the softer wooden slats and base

| Dimensions        | L1800mm x W900mm x H1530mm |
|-------------------|----------------------------|
| Load Capacity     | 600kg                      |
| Wheel Type        | 200mm Solid Rubber         |
| Material          | Powder Coated Steel        |
| Weight            | 70kg                       |
| Assembly Required | Yes                        |