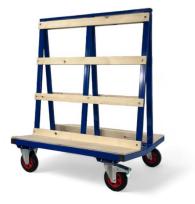

## A-Frame Glass Trolley – 1200mm, 500kg Capacity

## Product code: SKAFT1200X900

An A-frame trolley built for safely moving large panels or sheets of glass in loads of up to 500kg. Ideal for handling glass on site or in workshops.

- Safely and easily transports up to 500kg of glass
- Supports panels securely with a 1200mm-wide A-frame rack
- Moves smoothly on 200mm castors 2 swivel (1 with brake), 2 fixed
- Protects the load via the softer wooden slats and base

| Dimensions        | L1200mm x W900mm x H1530mm |
|-------------------|----------------------------|
| Load Capacity     | 500kg                      |
| Wheel Type        | 200mm Solid Rubber         |
| Material          | Powder Coated Steel        |
| Weight            | 70kg                       |
| Assembly Required | Yes                        |