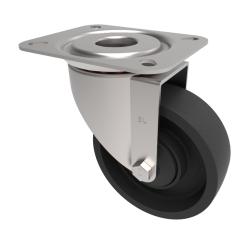

## Glass Filled Technopolymer Resin Plate Swivel Castor Locking Castor 100mm 180kg Load

Product code: SSXML100GFPTF

Grade 304 swivel castor with a top plate fixing fitted with a 280C grey techno polymer reinforced with glass fiber wheel with a PTFE bush. Wheel diameter 100mm, tread width 32mm, overall height 128mm, top plate 105mm x 85mm, hole centres 80mm x 60mm or 75mm x 45mm Load capacity 180kg at 280c

| Diameter (mm)            | 100                                  |
|--------------------------|--------------------------------------|
| Fixing Option            | Plate                                |
| Castor Type              | Swivel                               |
| Plate Size (mm)          | 100 x 85                             |
| Hole Centres (mm)        | 80/75 x 60/45                        |
| To Suit Fixing Bolt (mm) | 8                                    |
| Height (mm)              | 128                                  |
| Bearing Type             | PTFE Bush                            |
| Swivel Radius (mm)       | 92                                   |
| Wheel Material           | Technopolymer                        |
| Colour / Shore Hardness  | Black High Temperature Technopolymer |
| Temperature Resistance   | -40 °C to +280 °C                    |
| Load Capacity (kg)       | 180                                  |
| Tread (mm)               | 32                                   |
| Top Plate Thickness (mm) | 2.5                                  |
| Fork Thickness (mm)      | 2.5                                  |