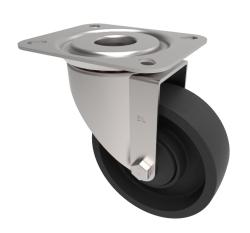

## Glass Filled Technopolymer Resin Plate Swivel Castor 100mm 180kg Load

Product code: SSMM100GFP

Pressed stainless steel swivel castor with a top plate fixing fitted with a 280C grey technopolymer reinforced with glass fiber wheel with a plain bore and a stainless steel axle tube. Wheel diameter 100mm, tread width 32mm, overall height 128mm, top plate 105mm x 85mm, hole centres 80mm x 60mm Load capacity 180kg. (BIL always recomend using a PTFE bush in case of wheel scream)