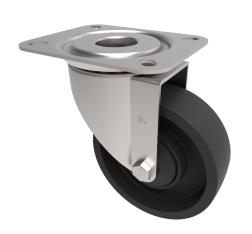

## Glass Filled Technopolymer Resin Plate Swivel Castor 100mm 180kg Load

Product code: BZXML100GFPTF

Pressed steel swivel castor with a top plate fixing fitted with a 280C grey technopolymer reinforced with glass fiber wheel with a PTFE bush. Wheel diameter 100mm, tread width 32mm, overall height 128mm, top plate 105mm x 85mm, hole centres 80mm x 60mm or 75mm x 45mm Load capacity 180kg.

| Diameter (mm)            | 100                                  |
|--------------------------|--------------------------------------|
| Fixing Option            | Plate                                |
| Castor Type              | Swivel                               |
| Plate Size (mm)          | 100 x 85                             |
| Hole Centres (mm)        | 80/75 x 60/45                        |
| To Suit Fixing Bolt (mm) | 8                                    |
| Height (mm)              | 128                                  |
| Bearing Type             | PTFE Bush                            |
| Swivel Radius (mm)       | 92                                   |
| Wheel Material           | Technopolymer                        |
| Colour / Shore Hardness  | Black High Temperature Technopolymer |
| Temperature Resistance   | -40 °C to +280 °C                    |
| Load Capacity (kg)       | 180                                  |
| Tread (mm)               | 32                                   |
| Top Plate Thickness (mm) | 2.5                                  |
| Fork Thickness (mm)      | 2.5                                  |