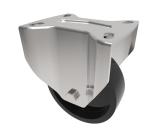

## Glass Filled Technopolymer Resin Plate Fixed Castor Locking Castor 100mm 180kg Load

**Product code: SSXMFL100GFPTF** 

| Diameter (mm)            | 100                                  |
|--------------------------|--------------------------------------|
| Diameter (mm)            | 100                                  |
| Fixing Option            | Plate                                |
| Castor Type              | Fixed                                |
| Plate Size (mm)          | 100 x 85                             |
| Hole Centres (mm)        | 80/75 x 60/45                        |
| To Suit Fixing Bolt (mm) | 8                                    |
| Height (mm)              | 128                                  |
| Bearing Type             | PTFE Bush                            |
| Wheel Material           | Technopolymer                        |
| Colour / Shore Hardness  | Black High Temperature Technopolymer |
| Temperature Resistance   | -40 °C to +280 °C                    |
| Load Capacity (kg)       | 180                                  |
| Tread (mm)               | 32                                   |
| Top Plate Thickness (mm) | 2.5                                  |
| Fork Thickness (mm)      | 2.5                                  |