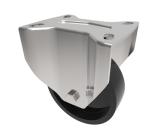

## Glass Filled Technopolymer Resin Plate Fixed Castor 100mm 180kg Load

Product code: BZXMFL100GFPTF

| Diameter (mm)            | 100                                  |
|--------------------------|--------------------------------------|
| Diameter (mm)            | 100                                  |
| Fixing Option            | Plate                                |
| Castor Type              | Fixed                                |
| Plate Size (mm)          | 100 x 85                             |
| Hole Centres (mm)        | 80/75 x 60/45                        |
| To Suit Fixing Bolt (mm) | 8                                    |
| Height (mm)              | 128                                  |
| Bearing Type             | PTFE Bush                            |
| Wheel Material           | Technopolymer                        |
| Colour / Shore Hardness  | Black High Temperature Technopolymer |
| Temperature Resistance   | -40 °C to +280 °C                    |
| Load Capacity (kg)       | 180                                  |
| Tread (mm)               | 32                                   |
| Top Plate Thickness (mm) | 2.5                                  |
| Fork Thickness (mm)      | 2.5                                  |