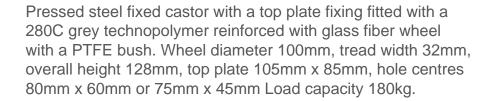

## Glass Filled Technopolymer Resin Plate Fixed Castor 100mm 180kg Load

Product code: BZXMFL100GFPTF

| Diameter (mm)            | 100                                  |
|--------------------------|--------------------------------------|
| Diameter (mm)            | 100                                  |
| Fixing Option            | Plate                                |
| Castor Type              | Fixed                                |
| Plate Size (mm)          | 100 x 85                             |
| Hole Centres (mm)        | 80/75 x 60/45                        |
| To Suit Fixing Bolt (mm) | 8                                    |
| Height (mm)              | 128                                  |
| Bearing Type             | PTFE Bush                            |
| Wheel Material           | Technopolymer                        |
| Colour / Shore Hardness  | Black High Temperature Technopolymer |
| Temperature Resistance   | -40 °C to +280 °C                    |
| Load Capacity (kg)       | 180                                  |
| Tread (mm)               | 32                                   |
| Top Plate Thickness (mm) | 2.5                                  |
| Fork Thickness (mm)      | 2.5                                  |