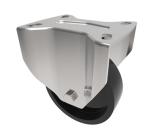

## Glass Filled Technopolymer Resin Plate Fixed Castor 100mm 180kg Load

Product code: SSMMF100GFPTF

| Diameter (mm)            | 100                                  |
|--------------------------|--------------------------------------|
| Fixing Option            | Plate                                |
| Castor Type              | Fixed                                |
| Plate Size (mm)          | 100 x 85                             |
| Hole Centres (mm)        | 80/75 x 60/45                        |
| To Suit Fixing Bolt (mm) | 8                                    |
| Height (mm)              | 128                                  |
| Bearing Type             | PTFE Bush                            |
| Wheel Material           | Technopolymer                        |
| Colour / Shore Hardness  | Black High Temperature Technopolymer |
| Temperature Resistance   | -40 °C to +280 °C                    |
| Load Capacity (kg)       | 180                                  |
| Tread (mm)               | 32                                   |
| Top Plate Thickness (mm) | 2                                    |
| Fork Thickness (mm)      | 2                                    |