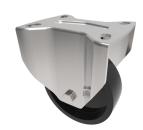

## Glass Filled Technopolymer Resin Plate Fixed Castor 100mm 180kg Load

Product code: SSMMF100GFP

| Diameter (mm)            | 100                                  |
|--------------------------|--------------------------------------|
| Fixing Option            | Plate                                |
| Castor Type              | Fixed                                |
| Plate Size (mm)          | 100 x 85                             |
| Hole Centres (mm)        | 80/75 x 60/45                        |
| To Suit Fixing Bolt (mm) | 8                                    |
| Height (mm)              | 128                                  |
| Bearing Type             | Plain                                |
| Wheel Material           | Technopolymer                        |
| Colour / Shore Hardness  | Black High Temperature Technopolymer |
| Temperature Resistance   | -40 °C to +280 °C                    |
| Load Capacity (kg)       | 180                                  |
| Tread (mm)               | 32                                   |
| Top Plate Thickness (mm) | 2                                    |
| Fork Thickness (mm)      | 2                                    |