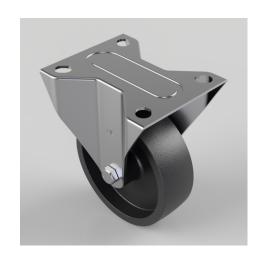

## Glass Filled Technopolymer Resin Plate Fixed Castor 100mm 180kg Load

Product code: BZMMF100GFP

Pressed steel fixed castor with a top plate fixing fitted with a 280C grey technopolymer reinforced with glass fiber wheel with a plain bore and a stainless steel axle tube. Wheel diameter 100mm, tread width 32mm, overall height 128mm, top plate 105mm x 85mm, hole centres 80mm x 60mm Load capacity 180kg. (BIL always recomend using a PTFE bush in case of wheel scream)

| Diameter (mm)            | 100                                  |
|--------------------------|--------------------------------------|
| Fixing Option            | Plate                                |
| Castor Type              | Fixed                                |
| Plate Size (mm)          | 105 X 85                             |
| Hole Centres (mm)        | 80 X 60                              |
| To Suit Fixing Bolt (mm) | 8                                    |
| Height (mm)              | 128                                  |
| Bearing Type             | Plain                                |
| Wheel Material           | Technopolymer                        |
| Colour / Shore Hardness  | Black High Temperature Technopolymer |
| Temperature Resistance   | -40 °C to +280 °C                    |
| Load Capacity (kg)       | 180                                  |
| Tread (mm)               | 32                                   |
| Top Plate Thickness (mm) | 2                                    |
| Fork Thickness (mm)      | 2                                    |