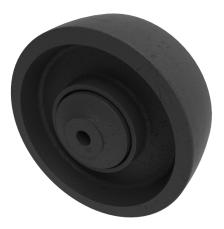

## Product code: WGFP80BJM8/280

Techno polymer reinforced with fibre glass wheel with a single ball bearing and 2 retaining caps giving a 8mm core. Wheel diameter 80mm, tread width 30mm, hub width 40mm. Load capacity 180kg, at 280C \*\* Manufactured to Order\*\*

| Diameter (mm)           | 80                                   |
|-------------------------|--------------------------------------|
| Load Capacity (kg)      | 180                                  |
| Wheel Material          | Technopolymer                        |
| Bearing Type            | Ball                                 |
| Tread (mm)              | 30                                   |
| Hub Width (mm)          | 40                                   |
| Bore Size (mm)          | 8                                    |
| Colour / Shore Hardness | Black High Temperature Technopolymer |
| Temperature Resistance  | -30 °C to +280 °C                    |