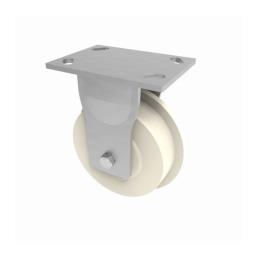

## Flanged Cast Nylon Fixed Castor Plate 200mm 1300kg

Product code: BZKF200NYSFBJ

Fabricated fixed castor with a top plate fixing fitted with a single flanged cast nylon wheel with ball bearings. Wheel diameter 200mm (overall 230mm) tread width 38mm (overall flange 53mm) overall height 250mm, top plate 150mm x 110mm, hole centres 105mm x 80mm or 121mm x 59mm. Load capacity 1300kg.

| Fixing Option            | Plate                              |
|--------------------------|------------------------------------|
| Castor Type              | Fixed                              |
| Load Capacity (kg)       | 1300                               |
| Wheel Material           | Cast Nylon                         |
| Diameter (mm)            | 200                                |
| Flanged Diameter (mm)    | 230                                |
| Bearing Type             | Ball                               |
| Colour / Shore Hardness  | White Cast Nylon / 60 - 90 Shore D |
| Hole Centres (mm)        | 105/121 x 80/59                    |
| To Suit Fixing Bolt (mm) | 12                                 |
| Total Width (mm)         | 53                                 |
| Top Plate Thickness (mm) | 7.5                                |
| Fork Thickness (mm)      | 6                                  |
| Tread (mm)               | 38                                 |
| Temperature Resistance   | -30 °C TO +80 °C                   |