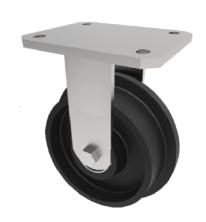

## Flanged Cast Iron Fixed Castor Plate 150mm 1000kg

Product code: BZKF150CSFBJ

Fabricated fixed castor with a top plate fixing fitted with a single flanged cast iron wheel with ball bearings. Wheel diameter 150mm (overall 180mm) tread width 38mm (overall flange 50mm) overall height 200mm, top plate 150mm x 110mm, hole centres 105mm x 80mm or 121mm x 59mm. Load capacity 1000kg.

| Fixing Option            | Plate                   |
|--------------------------|-------------------------|
| Castor Type              | Fixed                   |
| Load Capacity (kg)       | 1000                    |
| Wheel Material           | Cast Iron               |
| Diameter (mm)            | 150                     |
| Flanged Diameter (mm)    | 180                     |
| Bearing Type             | Ball                    |
| Colour / Shore Hardness  | Black Painted Cast Iron |
| Hole Centres (mm)        | 105/121 x 80/59         |
| To Suit Fixing Bolt (mm) | 12                      |
| Total Width (mm)         | 50                      |
| Top Plate Thickness (mm) | 7.5                     |
| Fork Thickness (mm)      | 6                       |
| Tread (mm)               | 38                      |
| Temperature Resistance   | -30 °C TO +80 °C        |