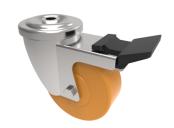

## **Epoxy Resin Bolthole Swivel Castor Brake 100mm 160kg Load**

Product code: SSMH100ANBJBH12SWB/250

| Diameter (mm)            | 100                                 |
|--------------------------|-------------------------------------|
| Fixing Option            | Bolt Hole                           |
| Castor Type              | Swivel with Total Lock Brake        |
| Head Dia (mm)            | 78                                  |
| To Suit Fixing Bolt (mm) | 12                                  |
| Height (mm)              | 128                                 |
| Bearing Type             | Ball                                |
| Swivel Radius (mm)       | 125                                 |
| Wheel Material           | Epoxy Resin                         |
| Colour / Shore Hardness  | Orange High Temperature Epoxy Resin |
| Temperature Resistance   | -20 °C to +250 °C                   |
| Load Capacity (kg)       | 160                                 |
| Tread (mm)               | 38                                  |
| Fork Thickness (mm)      | 2.5                                 |