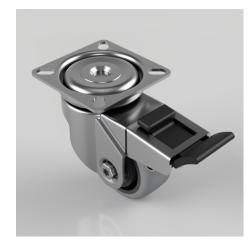

## Electrically Conductive Rubber Plate Swivel Castor Brake 50mm 50kg Load

## Product code: BZRA50GRECBJSWB

Pressed steel swivel castor with a flat plate fitted with a grey electrically conductive rubber tyre on polypropylene centred wheel with ball bearings and a total lock brake. Wheel diameter 50mm, tread width 24mm, overall height 74mm plate size 60mm x 60mm, hole centres 49mm x 49mm or 43mm x 43mm with a Load capacity 50kg. Conductive offers a resistance R<10\_\_

| Diameter (mm)            | 50                                                               |
|--------------------------|------------------------------------------------------------------|
| Fixing Option            | Plate                                                            |
| Castor Type              | Swivel with Total Lock Brake                                     |
| Plate Size (mm)          | 60 x 60                                                          |
| Hole Centres (mm)        | 49/43 x 49/43                                                    |
| Height (mm)              | 74                                                               |
| Bearing Type             | Ball                                                             |
| Swivel Radius (mm)       | 86                                                               |
| Wheel Material           | Electrically Conductive Rubber                                   |
| Colour / Shore Hardness  | Grey Electrically Conductive Rubber on Nylon Rim / 85<br>Shore A |
| Top Plate Thickness (mm) | 1.8                                                              |
| Fork Thickness (mm)      | 1.8                                                              |
| Temperature Resistance   | -15 °C TO +80 °C                                                 |
| To Suit Fixing Bolt (mm) | 6                                                                |
| Tread (mm)               | 24                                                               |
| Load Capacity (kg)       | 50                                                               |