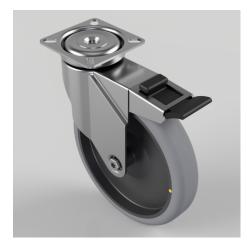

## Electrically Conductive Rubber Plate Swivel Castor Brake 125mm 80kg Load

## Product code: BZRA125GRECSWB

Pressed steel swivel castor with a flat plate fitted with a grey electrically conductive rubber tyre on polypropylene centred wheel with a plain bore and a total lock brake. Wheel diameter 125mm, tread width 24mm, overall height 149mm plate size 60mm x 60mm, hole centres 49mm x 49mm or 43mm x 43mm with a Load capacity 80kg. Conductive offers a resistance R<10\_

| Diameter (mm)            | 125                                                              |
|--------------------------|------------------------------------------------------------------|
| Fixing Option            | Plate                                                            |
| Castor Type              | Swivel with Total Lock Brake                                     |
| Plate Size (mm)          | 60 x 60                                                          |
| Hole Centres (mm)        | 49/43 x 49/43                                                    |
| Height (mm)              | 149                                                              |
| Bearing Type             | Plain                                                            |
| Swivel Radius (mm)       | 106                                                              |
| Wheel Material           | Electrically Conductive Rubber                                   |
| Colour / Shore Hardness  | Grey Electrically Conductive Rubber on Nylon Rim / 85<br>Shore A |
| Top Plate Thickness (mm) | 1.8                                                              |
| Fork Thickness (mm)      | 1.8                                                              |
| Temperature Resistance   | -15 °C TO +80 °C                                                 |
| To Suit Fixing Bolt (mm) | 6                                                                |
| Tread (mm)               | 24                                                               |
| Load Capacity (kg)       | 80                                                               |