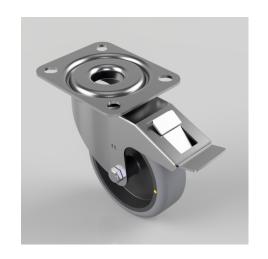

## Electrically Conductive Rubber Plate Swivel Castor Brake 100mm 90kg Load

Product code: BZMM100GRECSWB

Pressed steel swivel castor with a top plate fixing fitted with a non marking grey electrically conductive rubber wheel on a polypropylene centre and a total lock brake. Wheel diameter 100mm, tread width 32mm, overall height 128mm, top plate 105mm x 85mm, hole centres 80mm x 60mm Load capacity 90kg. Conductive offers a resistance R<10\_\_

| Diameter (mm)            | 100                                                              |
|--------------------------|------------------------------------------------------------------|
| Castor Type              | Swivel with Total Lock Brake                                     |
| Fixing Option            | Plate                                                            |
| Height (mm)              | 128                                                              |
| Wheel Material           | Electrically Conductive Rubber                                   |
| Colour / Shore Hardness  | Grey Electrically Conductive Rubber on Nylon Rim / 85<br>Shore A |
| Temperature Resistance   | -15 °C TO +80 °C                                                 |
| Bearing Type             | Plain                                                            |
| Load Capacity (kg)       | 90                                                               |
| Tread (mm)               | 32                                                               |
| Swivel Radius (mm)       | 118                                                              |
| Plate Size (mm)          | 105 X 85                                                         |
| Hole Centres (mm)        | 80 X 60                                                          |
| Top Plate Thickness (mm) | 2.5                                                              |
| Fork Thickness (mm)      | 2                                                                |
| To Suit Fixing Bolt (mm) | 8                                                                |