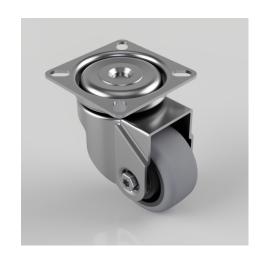

## Electrically Conductive Rubber Plate Swivel Castor 50mm 50kg Load

**Product code: BZRA50GRECBJ** 

Pressed steel swivel castor with a flat plate fitted with a grey electrically conductive rubber tyre on polypropylene centred wheel with ball bearings. Wheel diameter 50mm, tread width 24mm, overall height 74mm plate size 60mm x 60mm, hole centres 49mm x 49mm or 43mm x 43mm with a Load capacity 50kg. Conductive offers a resistance R<10\_\_

| Diameter (mm)            | 50                                                               |
|--------------------------|------------------------------------------------------------------|
| Fixing Option            | Plate                                                            |
| Castor Type              | Swivel                                                           |
| Plate Size (mm)          | 60 x 60                                                          |
| Hole Centres (mm)        | 49/43 x 49/43                                                    |
| Height (mm)              | 74                                                               |
| Bearing Type             | Ball                                                             |
| Swivel Radius (mm)       | 50                                                               |
| Wheel Material           | Electrically Conductive Rubber                                   |
| Colour / Shore Hardness  | Grey Electrically Conductive Rubber on Nylon Rim / 85<br>Shore A |
| Top Plate Thickness (mm) | 1.8                                                              |
| Fork Thickness (mm)      | 1.8                                                              |
| Temperature Resistance   | -15 °C TO +80 °C                                                 |
| To Suit Fixing Bolt (mm) | 6                                                                |
| Tread (mm)               | 24                                                               |
| Load Capacity (kg)       | 50                                                               |