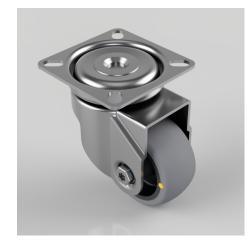

## Electrically Conductive Rubber Plate Swivel Castor 50mm 50kg Load

## Product code: BZRA50GREC

Pressed steel swivel castor with a flat plate fitted with a grey electrically conductive rubber tyre on polypropylene centred wheel with a plain bore. Wheel diameter 50mm, tread width 24mm, overall height 74mm plate size 60mm x 60mm, hole centres 49mm x 49mm or 43mm x 43mm with a Load capacity 50kg. Conductive offers a resistance R<10\_\_

| Diameter (mm)            | 50                                                               |
|--------------------------|------------------------------------------------------------------|
| Fixing Option            | Plate                                                            |
| Castor Type              | Swivel                                                           |
| Plate Size (mm)          | 60 x 60                                                          |
| Hole Centres (mm)        | 49/43 x 49/43                                                    |
| Height (mm)              | 74                                                               |
| Bearing Type             | Plain                                                            |
| Swivel Radius (mm)       | 50                                                               |
| Wheel Material           | Electrically Conductive Rubber                                   |
| Colour / Shore Hardness  | Grey Electrically Conductive Rubber on Nylon Rim / 85<br>Shore A |
| Top Plate Thickness (mm) | 1.8                                                              |
| Fork Thickness (mm)      | 1.8                                                              |
| Temperature Resistance   | -15 °C TO +80 °C                                                 |
| To Suit Fixing Bolt (mm) | 6                                                                |
| Tread (mm)               | 24                                                               |
| Load Capacity (kg)       | 50                                                               |