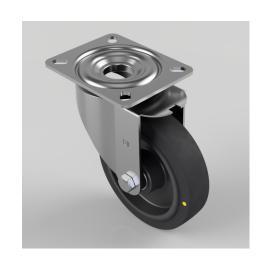

## **Electrically Conductive Rubber Plate Swivel Castor 150mm 300kg Load**

**Product code: BZMM150RNBJEC** 

Pressed steel swivel castor with a top plate fixing fitted with a 65 shore A black elastic electrically conductive rubber wheel on a black nylon centre with ball bearings. Wheel diameter 150mm, tread width 40mm, overall height 190mm, top plate 135mm x 110mm, hole centres 105mm x 80mm Load capacity 300kg. Conductivity range is 10^3 ohm to 10^4 ohm

| Diameter (mm)            | 150                                                                    |
|--------------------------|------------------------------------------------------------------------|
| Castor Type              | Swivel                                                                 |
| Fixing Option            | Plate                                                                  |
| Height (mm)              | 190                                                                    |
| Wheel Material           | Rubber on Nylon                                                        |
| Colour / Shore Hardness  | Black Electrically Conductive Elastic Rubber on Nylon Rim / 65 Shore A |
| Temperature Resistance   | -20 °C TO +60 °C                                                       |
| Bearing Type             | Ball                                                                   |
| Load Capacity (kg)       | 300                                                                    |
| Tread (mm)               | 40                                                                     |
| Swivel Radius (mm)       | 128                                                                    |
| Plate Size (mm)          | 135 x 110                                                              |
| Hole Centres (mm)        | 105 x 80                                                               |
| Top Plate Thickness (mm) | 4                                                                      |
| Fork Thickness (mm)      | 3                                                                      |
| To Suit Fixing Bolt (mm) | 10                                                                     |