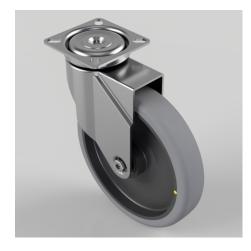

## Electrically Conductive Rubber Plate Swivel Castor 125mm 80kg Load

## Product code: BZRA125GRECBJ

Pressed steel swivel castor with a flat plate fitted with a grey electrically conductive rubber tyre on polypropylene centred wheel with ball bearing. Wheel diameter 125mm, tread width 24mm, overall height 149mm plate size 60mm x 60mm, hole centres 49mm x 49mm or 43mm x 43mm with a Load capacity 80kg. Conductive offers a resistance R<10\_\_

| Diameter (mm)            | 125                                                              |
|--------------------------|------------------------------------------------------------------|
|                          | 125                                                              |
| Fixing Option            | Plate                                                            |
| Castor Type              | Swivel                                                           |
| Plate Size (mm)          | 60 x 60                                                          |
| Hole Centres (mm)        | 49/43 x 49/43                                                    |
| Height (mm)              | 149                                                              |
| Bearing Type             | Ball                                                             |
| Swivel Radius (mm)       | 106                                                              |
| Wheel Material           | Electrically Conductive Rubber                                   |
| Colour / Shore Hardness  | Grey Electrically Conductive Rubber on Nylon Rim / 85<br>Shore A |
| Top Plate Thickness (mm) | 1.8                                                              |
| Fork Thickness (mm)      | 1.8                                                              |
| Temperature Resistance   | -15 °C TO +80 °C                                                 |
| To Suit Fixing Bolt (mm) | 6                                                                |
| Tread (mm)               | 24                                                               |
| Load Capacity (kg)       | 80                                                               |