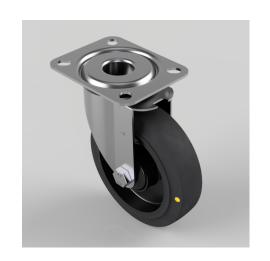

## Electrically Conductive Rubber Plate Swivel Castor 125mm 200kg Load

Product code: BZMM125RNBJEC

Pressed steel swivel castor with a top plate fixing fitted with a 65 shore A black elastic electrically conductive rubber wheel on a black nylon centre with a ball bearing. Wheel diameter 125mm, tread width 36mm, overall height 155mm, top plate 105mm x 85mm, hole centres 80mm x 60mm Load capacity 200kg. Conductivity range is 10^3 ohm to 10^4 ohm

| Diameter (mm)            | 125                                                                    |
|--------------------------|------------------------------------------------------------------------|
| Castor Type              | Swivel                                                                 |
| Fixing Option            | Plate                                                                  |
| Height (mm)              | 155                                                                    |
| Wheel Material           | Rubber on Nylon                                                        |
| Colour / Shore Hardness  | Black Electrically Conductive Elastic Rubber on Nylon Rim / 65 Shore A |
| Temperature Resistance   | -20 °C TO +60 °C                                                       |
| Bearing Type             | Ball                                                                   |
| Load Capacity (kg)       | 200                                                                    |
| Tread (mm)               | 36                                                                     |
| Swivel Radius (mm)       | 95                                                                     |
| Plate Size (mm)          | 105 X 85                                                               |
| Hole Centres (mm)        | 80 X 60                                                                |
| Top Plate Thickness (mm) | 2.5                                                                    |
| Fork Thickness (mm)      | 2                                                                      |
| To Suit Fixing Bolt (mm) | 8                                                                      |