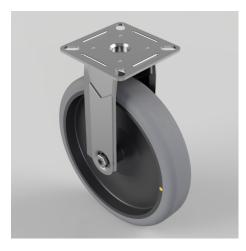

## Electrically Conductive Rubber Plate Fixed Castor 125mm 80kg Load

## Product code: BZRAF125GREC

Pressed steel fixed castor with a flat plate fitted with a grey electrically conductive rubber tyre on polypropylene centred wheel with a plain bore. Wheel diameter 125mm, tread width 24mm, overall height 149mm plate size 60mm x 60mm, hole centres 49mm x 49mm or 43mm x 43mm with a Load capacity 80kg. Conductive offers a resistance R<10\_\_

| Diameter (mm)            | 125                                                              |
|--------------------------|------------------------------------------------------------------|
| Fixing Option            | Plate                                                            |
| Castor Type              | Fixed                                                            |
| Plate Size (mm)          | 60 x 60                                                          |
| Hole Centres (mm)        | 49/43 x 49/43                                                    |
| Height (mm)              | 149                                                              |
| Bearing Type             | Plain                                                            |
| Wheel Material           | Electrically Conductive Rubber                                   |
| Colour / Shore Hardness  | Grey Electrically Conductive Rubber on Nylon Rim / 85<br>Shore A |
| Top Plate Thickness (mm) | 1.8                                                              |
| Fork Thickness (mm)      | 1.8                                                              |
| Temperature Resistance   | -15 °C TO +80 °C                                                 |
| To Suit Fixing Bolt (mm) | 6                                                                |
| Tread (mm)               | 24                                                               |
| Load Capacity (kg)       | 80                                                               |