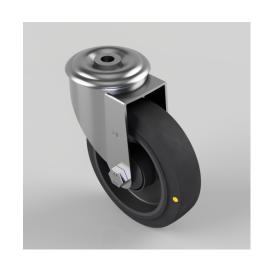

## Electrically Conductive Rubber Bolt Hole Swivel Castor 125mm 200kg Load

Product code: BZMM125RNBJECBH12

Pressed steel swivel castor with a 12mm bot hole fitted with a 65 shore A black elastic electrically conductive rubber wheel on a black nylon centre with a ball bearing. Wheel diameter 125mm, tread width 36mm, overall height 155mm, Load capacity 200kg. Conductivity range is 10^3 ohm to 10^4 ohm