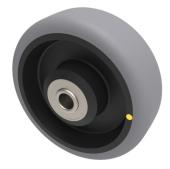

## Electrically Conductive Rubber 75mm Ball Bearing Wheel 60kg Load

## Product code: BZL75WGRECBJM8

Grey electrical conductive rubber on polypropylene wheel with ball bearing. Wheel diameter 75mm, tread width 24mm, Hub width 28mm, Bore size 8mm. Load capacity 60kg Conductive offers a resistance R<10?? \*\*MANUFACTURED TO ORDER\*\*

| Wheel Material          | Electrically Conductive Rubber                                   |
|-------------------------|------------------------------------------------------------------|
| Diameter (mm)           | 75                                                               |
| Load Capacity (kg)      | 60                                                               |
| Bearing Type            | Ball                                                             |
| Bore Size (mm)          | 8                                                                |
| Tread (mm)              | 24                                                               |
| Hub Width (mm)          | 28                                                               |
| Colour / Shore Hardness | Grey Electrically Conductive Rubber on Nylon Rim / 85<br>Shore A |
| Temperature Resistance  | -30 °C TO +60 °C                                                 |