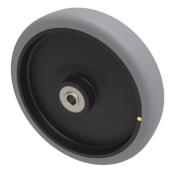

## Electrically Conductive Rubber 125mm Ball Bearing Wheel 80kg Load

## Product code: BZL125WGRECBJM8

Grey electrical conductive rubber on polypropylene wheel with ball bearing. Wheel diameter 125mm, tread width 24mm, Hub width 28mm, Bore size 8mm. Load capacity 80kg Conductive offers a resistance R<10??

| Wheel Material          | Electrically Conductive Rubber                                   |
|-------------------------|------------------------------------------------------------------|
| Diameter (mm)           | 125                                                              |
| Load Capacity (kg)      | 80                                                               |
| Bearing Type            | Ball                                                             |
| Bore Size (mm)          | 8                                                                |
| Tread (mm)              | 24                                                               |
| Hub Width (mm)          | 28                                                               |
| Colour / Shore Hardness | Grey Electrically Conductive Rubber on Nylon Rim / 85<br>Shore A |
| Temperature Resistance  | -30 °C TO +60 °C                                                 |