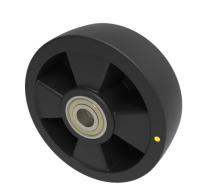

## **Electrically Conductive Nylon 160mm Ball Bearing Wheel 325kg Load**

Product code: BZXH160WNYBJM20EC

Black electrically conductive nylon wheel with ball bearings. Wheel diameter 160mm, tread width 50mm, Hub width 55mm, Bore size 20mm. Load capacity 325kg Conductive offers a resistance R<10000 Ohm

| Wheel Material          | Electrically Conductive Nylon       |
|-------------------------|-------------------------------------|
| Diameter (mm)           | 160                                 |
| Load Capacity (kg)      | 325                                 |
| Bearing Type            | Ball                                |
| Bore Size (mm)          | 20                                  |
| Tread (mm)              | 50                                  |
| Hub Width (mm)          | 55                                  |
| Colour / Shore Hardness | Black Electrically Conductive Nylon |
| Temperature Resistance  | -20 °C TO +80 °C                    |