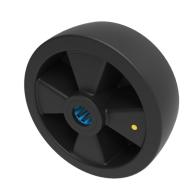

## **Electrically Conductive Nylon 150mm Roller Bearing Wheel 325kg Load**

Product code: SSH150WNYRBEC

Black electrically conductive nylon wheel with stainless steel roller bearings. Wheel diameter 150mm, tread width 50mm, Hub width 59mm, Bore size 20mm. Load capacity 325kg Conductive offers a resistance R<10000 Ohm.

| Wheel Material          | Electrically Conductive Nylon       |
|-------------------------|-------------------------------------|
| Diameter (mm)           | 150                                 |
| Load Capacity (kg)      | 325                                 |
| Bearing Type            | Roller                              |
| Bore Size (mm)          | 20                                  |
| Tread (mm)              | 50                                  |
| Hub Width (mm)          | 59                                  |
| Colour / Shore Hardness | Black Electrically Conductive Nylon |
| Temperature Resistance  | -20 °C TO +80 °C                    |