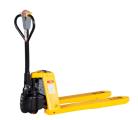

## Full Electric Pallet Truck, 2000kg Load Rating

**Product code: SKEPT2000** 

Battery operated, this electric, motorised pallet truck is ideal for easily lifting and moving heavy objects within warehouses, factories, manufacturing plants and more.

- Fully electric no manual hydraulic lift
- Backed by a 12-month guarantee
- Heavy duty 2,000kg load capacity
- Fitted with a 10Ah Lithium battery
- Max travel speed 4km/h

| Load capacity        | 2000kg                 |
|----------------------|------------------------|
| Battery              | Lithium 48V/10Ah       |
| Driving Motor        | 48V/1.0KW DC Brushless |
| Fork Length (mm)     | 1150                   |
| Fork Width (mm)      | 550                    |
| Max Fork Height (mm) | 197 ± 2                |
| Min Fork Height (mm) | 82 ± 2                 |
| Total length (mm)    | 1552                   |
| Wheel Material       | Polyurethane           |