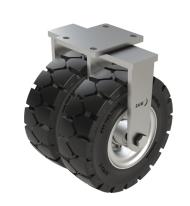

## Elastic Speed Rubber Fixed Plate Castor 406mm 1900kg Load

Product code: 2BZSABF400MKCUBJ

POA Fabricated zinc plated twin wheel swivel castor with fixed plate fixing fitted with 2x black elastic rubber tyred on a steel disc centred wheel with ball bearings. Wheel diameter 406mm, tread width 2 x 104mm, overall height 484mm, plate size 175mm x 140mm, hole centre's 140mm x 105mm. Load capacity 1900kg at 4kph, 1040kg at 10kph and 860kg at 16kph \*\*MANUFACTURED TO ORDER\*\*

| Diameter (mm)            | 400                                            |
|--------------------------|------------------------------------------------|
| Fixing Option            | Plate                                          |
| Castor Type              | Fixed                                          |
| Bearing Type             | Ball                                           |
| Plate Size (mm)          | 175 X 140                                      |
| Hole Centres (mm)        | 140 X 105                                      |
| Height (mm)              | 484                                            |
| To Suit Fixing Bolt (mm) | 14                                             |
| Wheel Material           | Rubber on Steel                                |
| Colour / Shore Hardness  | Black Elastic Rubber on Steel Rim / 65 Shore A |
| Temperature Resistance   | "-20 °C TO +60 °C                              |
| Tread (mm)               | 2 x 104                                        |
| Load Capacity (kg)       | 1900                                           |