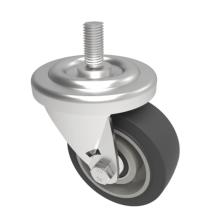

## Elastic Rubber Stem Swivel Castor 75mm 125kg Load

Product code: BZH75ERBJM12X25

Pressed steel swivel castor with a 12mm x 25mm threaded stem fitted with a 65 shore A black elastic rubber tyred wheel with a aluminium centre with ball bearings. Wheel diameter 75mm, Tread width 32mm, Overall Height 95mm, , Load Capacity 125kg. REACH compliant also PAH-Free rubber to confirm to EU-directive 2005/69/EC

| Diameter (mm)            | 75                                                 |
|--------------------------|----------------------------------------------------|
| Castor Type              | Swivel                                             |
| Fixing Option            | Stem                                               |
| Height (mm)              | 95                                                 |
| Wheel Material           | Rubber on Aluminium                                |
| Colour / Shore Hardness  | Black Elastic Rubber on Aluminium Rim / 65 Shore A |
| Temperature Resistance   | -30 °C TO +80 °C                                   |
| Bearing Type             | Ball                                               |
| Load Capacity (kg)       | 125                                                |
| Tread (mm)               | 32                                                 |
| Swivel Radius (mm)       | 60                                                 |
| Head Dia (mm)            | 76                                                 |
| To Suit Fixing Bolt (mm) | M12 X 25                                           |