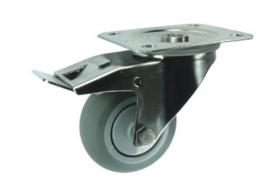

## Elastic Rubber on Nylon Plate Stainless Steel Swivel Castor Brake 100mm 125kg Load

Product code: V82Q100GNJP04

Stainless steel swivel castor with a top plate fixing fitted with grey elastic rubber on nylon centred wheel with ball journal bearing and total lock brake. Wheel diameter 100mm, tread width 35mm, overall height 128mm, top plate 105mm x 85mm, hole centres 80mm x 60mm or 77mm x 60mm. Load capacity 125kg.

| Diameter (mm)            | 100                                                                        |
|--------------------------|----------------------------------------------------------------------------|
| Castor Type              | Swivel                                                                     |
| Fixing Option            | Plate                                                                      |
| Height (mm)              | 128                                                                        |
| Wheel Material           | Rubber on Nylon                                                            |
| Colour / Shore Hardness  | Grey Elastic Rubber Tyre on Nylon Rim with Grey Threadguard / 65±5 Shore A |
| Temperature Resistance   | -5°C to 60°C                                                               |
| Bearing Type             | Ball                                                                       |
| Load Capacity (kg)       | 125                                                                        |
| Tread width (mm)         | 35                                                                         |
| Swivel Radius (mm)       | 112                                                                        |
| Plate Size (mm)          | 105 X 85                                                                   |
| Hole Centres (mm)        | 80/77 x 60                                                                 |
| Top Plate Thickness (mm) | 2                                                                          |
| Fork Thickness (mm)      | 2                                                                          |
| To Suit Fixing Bolt (mm) | 8                                                                          |
| Brand                    | Varley                                                                     |