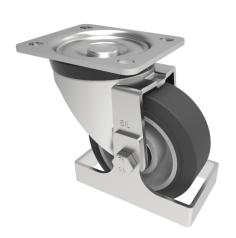

## Elastic Rubber on Aluminium Plate Swivel Castor Footguard 125mm 250kg load

**Product code: BZH125ERBJFG** 

Pressed steel swivel castor with a top plate fixing with a black elastic rubber tired wheel with an aluminium centre with ball bearing and footguard. Wheel diameter 125mm, tread width 40mm, overall height 156mm, top plate 105mm x 86mm, hole centres 80mm x 60mm. Load capacity 250kg.REACH compliant also PAH-Free rubber to confirm to EU-directive 2005/69/EC