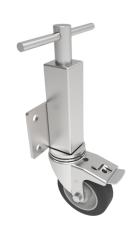

## Elastic Rubber on Aluminium Plate Swivel Castor Brake Locking Castor 200mm 250kg Load

Product code: JAZ200ERBJSWB

Zinc plated box jacking unit with side fitting plate and a 75mm lift fitted with a 200mm white zinc plated swivel brake pressed steel castor with a black high elastic natural 65 shore A rubber tyred aluminium centred wheel with ball bearing bore with a load capacity of 250kg Please note Jacking castors are rated on a different principal to other castors and we recommend the total lifted load is divided over just 2 jacking units.1 extra safety point is when jacked up please beware of any obstacles as a sudden shock could result in the inner square tube bending around the outer tube. Please refer to the BIL catalogue or request a drawing REACH compliant also PAH-Free rubber to confirm to EU-directive 2005/69/EC

| Diameter (mm)            | 200                                                |
|--------------------------|----------------------------------------------------|
| Castor Height (mm)       | 238                                                |
| Castor Type              | Swivel with Total Lock Brake                       |
| Swivel Radius (mm)       | 167                                                |
| Fixing Option            | Plate                                              |
| Bearing Type             | Ball                                               |
| To Suit Fixing Bolt (mm) | 14                                                 |
| Wheel Material           | Rubber on Aluminium                                |
| Colour / Shore Hardness  | Black Elastic Rubber on Aluminium Rim / 65 Shore A |
| Temperature Resistance   | -30 °C TO +80 °C                                   |
| Load Capacity (kg)       | 250                                                |
| Tread (mm)               | 50                                                 |
| Height (mm)              | 476 / 551                                          |
| Lifting Stroke (mm)      | 75                                                 |