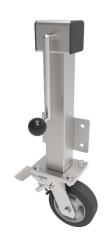

## Elastic Rubber on Aluminium Plate Swivel Castor Brake Locking Castor 125mm 270kg Load

Product code: JAZHS125ERBJSWB

Side winding jacking unit with maximum lift of 200mm fitted with a Fabricated swivel castor with a top plate fixing fitted with a black high elastic natural 65 shore A rubber tyre aluminium centred wheel with ball bearings and total lock brake. Wheel diameter 125mm, tread width 50mm,Load for the complete unit is capacity 270kg.Please note Jacking castors are rated on a different principal to other castors and we recommend the total lifted load is divided over just 2 jacking units. for other dimensions please refer to the BIL catalogue or request a drawing. When jacked up to the height please be aware of any obstacles as a sudden shock could result in the inner square tube bending around the outer tube. REACH compliant also PAH-Free rubber to confirm to EU-directive 2005/69/EC DO NOT OVERWIND Handle excessively more than what is needed as this will cause the pin in the gearbox to shear. (This is a safety precaution against over loading the unit)

| Diameter (mm)            | 125                                                |
|--------------------------|----------------------------------------------------|
| Castor Height (mm)       | 165                                                |
| Castor Type              | Swivel with Total Lock Brake                       |
| Swivel Radius (mm)       | 101                                                |
| Fixing Option            | Plate                                              |
| Bearing Type             | Ball                                               |
| To Suit Fixing Bolt (mm) | 10                                                 |
| Wheel Material           | Rubber on Aluminium                                |
| Colour / Shore Hardness  | Black Elastic Rubber on Aluminium Rim / 65 Shore A |
| Temperature Resistance   | -30 °C TO +80 °C                                   |
| Load Capacity (kg)       | 270                                                |
| Tread (mm)               | 50                                                 |
| Height (mm)              | 572 / 772                                          |
| Lifting Stroke (mm)      | 200                                                |
| Handle Option            | Fixed                                              |