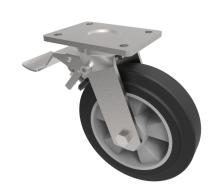

## Elastic Rubber on Aluminium Plate Swivel Castor Brake 200mm 500kg Load

Product code: BZMJ200ERBJSWB

| Diameter (mm)            | 200                                                |
|--------------------------|----------------------------------------------------|
| Fixing Option            | Plate                                              |
| Castor Type              | Swivel with Total Lock Brake                       |
| Bearing Type             | Ball                                               |
| Height (mm)              | 241                                                |
| Plate Size (mm)          | 138 x 110                                          |
| Hole Centres (mm)        | 105 x 80/75                                        |
| To Suit Fixing Bolt (mm) | 10                                                 |
| Wheel Material           | Rubber on Aluminium                                |
| Colour / Shore Hardness  | Black Elastic Rubber on Aluminium Rim / 65 Shore A |
| Temperature Resistance   | -30 °C TO +80 °C                                   |
| Top Plate Thickness (mm) | 7                                                  |
| Fork Thickness (mm)      | 6                                                  |
| Swivel Radius (mm)       | 156                                                |
| Load Capacity (kg)       | 500                                                |
| Tread (mm)               | 50                                                 |