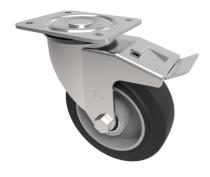

## Elastic Rubber on Aluminium Plate Swivel Castor Brake 125mm 250kg Load

## Product code: BZEH125ERBJSWB

Pressed steel swivel castor with a top plate fixing with a black elastic rubber tyred wheel with a aluminium centre with ball bearings and total lock brake. Wheel diameter 125mm, tread width 40mm, overall height 155mm, top plate 105mm x 86mm, hole centres 80mm x 60mm. Load capacity 250kg.REACH compliant also PAH-Free rubber to confirm to EU-directive 2005/69/EC

| Diameter (mm)            | 125                                                |
|--------------------------|----------------------------------------------------|
| Castor Type              | Swivel with Total Lock Brake                       |
| Fixing Option            | Plate                                              |
| Height (mm)              | 155                                                |
| Wheel Material           | Rubber on Aluminium                                |
| Colour / Shore Hardness  | Black Elastic Rubber on Aluminium Rim / 65 Shore A |
| Temperature Resistance   | -30 °C TO +80 °C                                   |
| Bearing Type             | Ball                                               |
| Load Capacity (kg)       | 250                                                |
| Tread (mm)               | 40                                                 |
| Swivel Radius (mm)       | 120                                                |
| Plate Size (mm)          | 105 x 86                                           |
| Hole Centres (mm)        | 80 X 60                                            |
| Top Plate Thickness (mm) | 3                                                  |
| Fork Thickness (mm)      | 3                                                  |
| To Suit Fixing Bolt (mm) | 8                                                  |