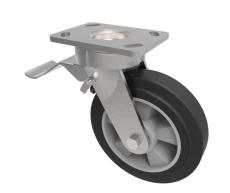

## Elastic Rubber on Aluminium Plate Swivel Castor Brake 100mm 250kg Load

**Product code: BZK100ERBJSWB** 

| Diameter (mm)            | 100                                                |
|--------------------------|----------------------------------------------------|
| Fixing Option            | Plate                                              |
| Castor Type              | Swivel with Total Lock Brake                       |
| Bearing Type             | Ball                                               |
| Height (mm)              | 150                                                |
| Plate Size (mm)          | 150 x 110                                          |
| Hole Centres (mm)        | 105/121 x 80/59                                    |
| To Suit Fixing Bolt (mm) | 12                                                 |
| Wheel Material           | Rubber on Aluminium                                |
| Colour / Shore Hardness  | Black Elastic Rubber on Aluminium Rim / 65 Shore A |
| Temperature Resistance   | -30 °C TO +80 °C                                   |
| Top Plate Thickness (mm) | 7.5                                                |
| Fork Thickness (mm)      | 6                                                  |
| Swivel Radius (mm)       | 130                                                |
| Load Capacity (kg)       | 250                                                |
| Tread (mm)               | 50                                                 |