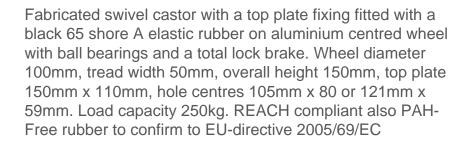

## Elastic Rubber on Aluminium Plate Swivel Castor Brake 100mm 250kg Load

**Product code: BZK100ERBJSWB** 

| Diameter (mm)            | 100                                                |
|--------------------------|----------------------------------------------------|
| Fixing Option            | Plate                                              |
| Castor Type              | Swivel with Total Lock Brake                       |
| Bearing Type             | Ball                                               |
| Height (mm)              | 150                                                |
| Plate Size (mm)          | 150 x 110                                          |
| Hole Centres (mm)        | 105/121 x 80/59                                    |
| To Suit Fixing Bolt (mm) | 12                                                 |
| Wheel Material           | Rubber on Aluminium                                |
| Colour / Shore Hardness  | Black Elastic Rubber on Aluminium Rim / 65 Shore A |
| Temperature Resistance   | -30 °C TO +80 °C                                   |
| Top Plate Thickness (mm) | 7.5                                                |
| Fork Thickness (mm)      | 6                                                  |
| Swivel Radius (mm)       | 130                                                |
| Load Capacity (kg)       | 250                                                |
| Tread (mm)               | 50                                                 |