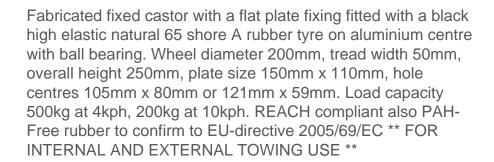

## Elastic Rubber on Aluminium Plate Fixed Castor 200mm 500kg Load

Product code: BZKF200ERBJ

| Diameter (mm)            | 200                                                |
|--------------------------|----------------------------------------------------|
| Fixing Option            | Plate                                              |
| Castor Type              | Fixed                                              |
| Bearing Type             | Ball                                               |
| Height (mm)              | 250                                                |
| Plate Size (mm)          | 150 x 110                                          |
| Hole Centres (mm)        | 105/121 x 80/59                                    |
| To Suit Fixing Bolt (mm) | 12                                                 |
| Wheel Material           | Rubber on Aluminium                                |
| Colour / Shore Hardness  | Black Elastic Rubber on Aluminium Rim / 65 Shore A |
| Temperature Resistance   | -30 °C TO +80 °C                                   |
| Top Plate Thickness (mm) | 7.5                                                |
| Fork Thickness (mm)      | 6                                                  |
| Load Capacity (kg)       | 500                                                |
| Tread (mm)               | 50                                                 |