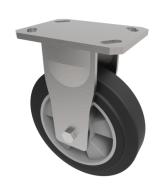

## Elastic Rubber on Aluminium Plate Fixed Castor 200mm 500kg Load

Product code: BZKF200ERBJ

| Diameter (mm)            | 200                                                |
|--------------------------|----------------------------------------------------|
| Fixing Option            | Plate                                              |
| Castor Type              | Fixed                                              |
| Bearing Type             | Ball                                               |
| Height (mm)              | 250                                                |
| Plate Size (mm)          | 150 x 110                                          |
| Hole Centres (mm)        | 105/121 x 80/59                                    |
| To Suit Fixing Bolt (mm) | 12                                                 |
| Wheel Material           | Rubber on Aluminium                                |
| Colour / Shore Hardness  | Black Elastic Rubber on Aluminium Rim / 65 Shore A |
| Temperature Resistance   | -30 °C TO +80 °C                                   |
| Top Plate Thickness (mm) | 7.5                                                |
| Fork Thickness (mm)      | 6                                                  |
| Load Capacity (kg)       | 500                                                |
| Tread (mm)               | 50                                                 |