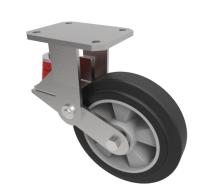

## Elastic Rubber on Aluminium Plate Fixed Castor 200mm 500kg Load

Product code: BZKFL200ERBJSPR

| Diameter (mm)            | 200                                                |
|--------------------------|----------------------------------------------------|
| Fixing Option            | Plate                                              |
| Castor Type              | Fixed                                              |
| Bearing Type             | Ball                                               |
| Plate Size (mm)          | 138 x 110                                          |
| Hole Centres (mm)        | 105 x 80/75                                        |
| To Suit Fixing Bolt (mm) | 10                                                 |
| Wheel Material           | Rubber on Aluminium                                |
| Colour / Shore Hardness  | Black Elastic Rubber on Aluminium Rim / 65 Shore A |
| Temperature Resistance   | -30 °C TO +80 °C                                   |
| Top Plate Thickness (mm) | 7.5                                                |
| Fork Thickness (mm)      | 6                                                  |
| Load Capacity (kg)       | 500                                                |
| Height Un-Laden (mm)     | 257                                                |
| Height Fully Laden (mm)  | 237                                                |